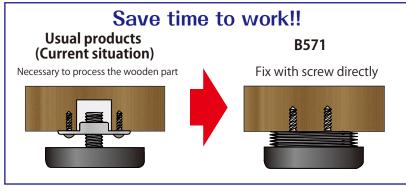

## Processing the wooden plate is unnecessary because of surface attachment

•3 sizes with  $\phi$ 19/ $\phi$ 25/ $\phi$ 40

Available to install on various kinds of small places such as table legs on edge (etc. 20mm)

- Easy installation. Even if needs an adjuster suddenly, can install with only a driver
- Not broken easily even in cold place, because it's made of cold-resistance material
- Adjustment range is 5mm
- Usage for inside
- Color/White black
- Material/POM
- \*Load capacity is static load. Having dropping or shocking within its load capacity, it might happen to be broken. Please be careful!
- Refrain from using for such chairs and sofas expecting shocks. In case of using them, use in tighten the screw.
- \*40\$\phi\$ has knurling