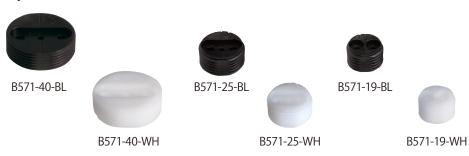

## Adjuster cap

## Processing the wooden plate is unnecessary because of surface attachment

•3 sizes with  $\phi$ 19/ $\phi$ 25/ $\phi$ 40

Available to install on various kinds of small places such as table legs on edge (etc. 20mm)

- Easy installation. Even if needs an adjuster suddenly, can install with only a driver
- Not broken easily even in cold place, because it's made of cold-resistance material
- Adjustment range is 5mm
- Usage for inside
- Color/White black
- Material/POM
- \*Load capacity is static load. Having dropping or shocking within its load capacity, it might happen to be broken. Please be careful!
- Refrain from using for such chairs and sofas expecting shocks. In case of using them, use in tighten the screw.
- \*40\$\phi\$ has knurling

## Adjustment seat

Specification dimension Unit: mm Product number Specification Load capacity Quantity White B571-19-WH 100 360 B571-19-BL Black White B571-25-WH 150 240 B571-25-BL **Black** B571-40-WH White 200 120 B571-40-BL Black