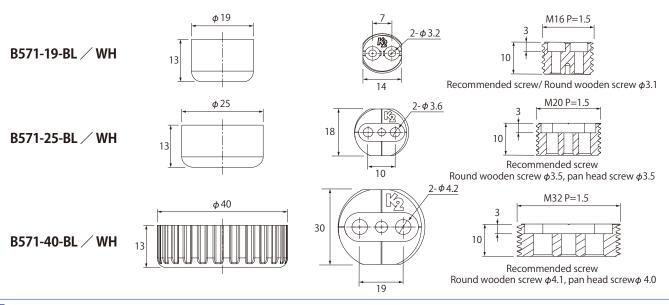

- Easy installation. Even if needs an adjuster suddenly, can install with only a driver
- Not broken easily even in cold place, because it's made of cold-resistance material
- Adjustment range is 5mm
- Usage for inside
- Color/White black
- Material/POM
- \*Load capacity is static load. Having dropping or shocking within its load capacity, it might happen to be broken. Please be careful!
- Refrain from using for such chairs and sofas expecting shocks. In case of using them, use in tighten the screw.
- \*40\$\phi\$ has knurling

## Adjustment seat

Specification dimension Unit: mm Product number Specification Load capacity Quantity White B571-19-WH 100 360 B571-19-BL Black White B571-25-WH 150 240 B571-25-BL **Black** B571-40-WH White 200 120 B571-40-BL Black