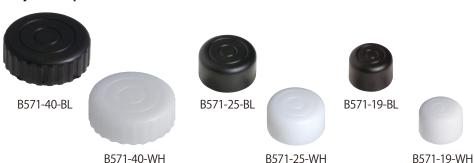

## Adjuster cap

## Processing the wooden plate is unnecessary because of surface attachment

•3 sizes with  $\phi$ 19/ $\phi$ 25/ $\phi$ 40

Available to install on various kinds of small places such as table legs on edge (etc. 20mm)

- Easy installation. Even if needs an adjuster suddenly, can install with only a driver
- Not broken easily even in cold place, because it's made of cold-resistance material
- Adjustment range is 5mm
- Usage for inside
- Color/White black
- Material/POM
- \*Load capacity is static load. Having dropping or shocking within its load capacity, it might happen to be broken. Please be careful!
- Refrain from using for such chairs and sofas expecting shocks. In case of using them, use in tighten the screw.
- \*40\$\phi\$ has knurling

## Adjustment seat

Specification dimension Unit: mm Product number Specification Load capacity Quantity White B571-19-WH 100 360 B571-19-BL Black White B571-25-WH 150 240 B571-25-BL **Black** B571-40-WH White 200 120 B571-40-BL Black