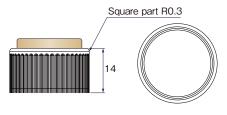

### New adjuster with cross hole!!

Installation image

B572-25-BL

Installation image (Only adjust seat)

B572-25-WH / BL

Recommended screw/round wood screw  $\phi$ 3.5, pan head screw  $\phi$ 3.5

METAL FITTING CORPORATION

#### **Installation image**

B573-25-WH

B573-25-BL