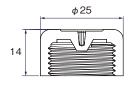

#### Adjuster cap

B572-25-WH

B572-25-BL

wooden part • Size is  $\phi$  25

places Installation is easy. Even if it needs an adjuster, it's possible to install with only a driver.

• Having cross hole makes it possible to use a driver at

• Impositioning makes it unnecessary to process into

It's possible to install on verious kinds of

even small place not turning by finger

- Superial material being durable for low temperature, so
- it's not broken easily
- Adjustment width 5mm
- Recommended screw/round screw for wood  $\phi$  3.5, Pan head screw  $\phi$  3.5
- Indoor use
- Finishing/ White Black
- Material/POM

Specification dimension Product number Specification Load capacity (kg) Quantity White B572-25-BL Black 240 B572-25-PL WH/BL(seat) WH/BL(cap) B572-25-CP

If the movement of adjustment is hard, tighten a screw of adjustment seat so that it does not wobble.