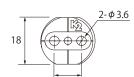

# Specification dimension Unit : mm Product number Specification Load capacity(kg) Quantity B573-25-WH White 150 40 40 40 40 40 40 40 40 40 40 40 40 40 40 40 40 40 40 40 40 40 40 40 40 40 40 40 40 40 40 40 40 40 40 40 40 40 40 40 40 40 40 40 40 40 40 40 40 40 40 40 40 40 40 40 40 40 40 40 40 40 40 40 40 40 40 40 40 40 40 40 40 40 40 40 40 40 40 40 40 40 40 40 40 40 <