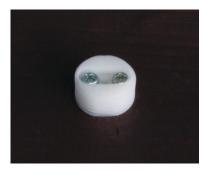

#### Adjuster cap

B572-25-WH

B572-25-BL

wooden part • Size is  $\phi$  25

places Installation is easy. Even if it needs an adjuster, it's possible to install with only a driver.

• Having cross hole makes it possible to use a driver at

#### Adjuster cap

B573-25-BL