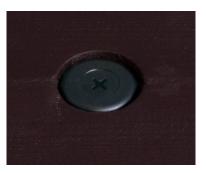

#### Adjuster cap

B572-25-WH

B572-25-BL

wooden part • Size is  $\phi$  25

places Installation is easy. Even if it needs an adjuster, it's possible to install with only a driver.

• Having cross hole makes it possible to use a driver at

### New adjuster with cross hole!!

Installation image

B572-25-BL

Installation image (Only adjust seat)

B572-25-WH / BL

Recommended screw/round wood screw  $\phi$ 3.5, pan head screw  $\phi$ 3.5

METAL FITTING CORPORATION