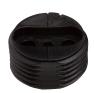

#### Adjuster cap

B572-25-WH

B572-25-BL

wooden part • Size is  $\phi$  25

places Installation is easy. Even if it needs an adjuster, it's possible to install with only a driver.

• Having cross hole makes it possible to use a driver at

• Impositioning makes it unnecessary to process into

It's possible to install on verious kinds of

even small place not turning by finger

- Superial material being durable for low temperature, so
- it's not broken easily
- Adjustment width 5mm
- Recommended screw/round screw for wood  $\phi$  3.5, Pan head screw  $\phi$  3.5
- Indoor use
- Finishing/ White Black
- Material/POM