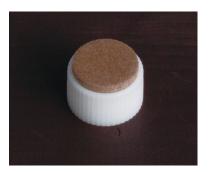

#### Adjuster cap

B573-25-BL

#### Adjuster seat

- Hard to scratch contact area because of felt
- Imposition makes unnecessary to process into wooden part
- Size is  $\phi$  25. It's possible to install thin and small surface such table legs
- Installation is easy. Even if it needs an adjuster, it's possible to install with only a driver.
- Superial material being durable for low temperature, so it's not broken easily
- Easy to turn because it has knurling
- Adjustment width is 5mm
- Recommended screw/round screw for wood  $\phi$  3.5, Panhead screw  $\phi$  3.5
- Indoor use
- Finishing/ White · Black
- Material/POM
- Applicable floor material/P tile, flooring
- \*\*Load capacity is static load Caution: It might happen to be broken if it gets shock within its load capacity
- Please refrain to use things such as a chair or sofa expecting shock When you use, use in a tightened state a cap