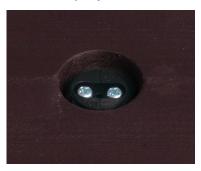

### New adjuster with cross hole!!

Installation image

B572-25-BL

Installation image (Only adjust seat)

B572-25-WH / BL

Recommended screw/round wood screw  $\phi$ 3.5, pan head screw  $\phi$ 3.5

METAL FITTING CORPORATION

#### Adjuster cap

B572-25-WH

B572-25-BL

wooden part • Size is  $\phi$  25

places Installation is easy. Even if it needs an adjuster, it's possible to install with only a driver.

• Having cross hole makes it possible to use a driver at