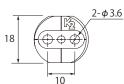

Specification dimension Product number Specification Load capacity (kg) Quantity White B572-25-BL Black 240 B572-25-PL WH/BL(seat) WH/BL(cap) B572-25-CP

If the movement of adjustment is hard, tighten a screw of adjustment seat so that it does not wobble.

### New adjuster with cross hole!!

Installation image

B572-25-BL

Installation image (Only adjust seat)

B572-25-WH / BL

Recommended screw/round wood screw  $\phi$ 3.5, pan head screw  $\phi$ 3.5

METAL FITTING CORPORATION