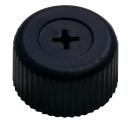

# B572 Surface attached adjuster cross hole type PAT.P

#### Adjuster cap











B572-25-WH

B572-25-BL

wooden part • Size is  $\phi$  25

places Installation is easy. Even if it needs an adjuster, it's possible to install with only a driver.

• Having cross hole makes it possible to use a driver at

• Impositioning makes it unnecessary to process into

It's possible to install on verious kinds of

even small place not turning by finger

- Superial material being durable for low temperature, so
- it's not broken easily
- Adjustment width 5mm
- Recommended screw/round screw for wood  $\phi$  3.5, Pan head screw  $\phi$  3.5
- Indoor use
- Finishing/ White Black
- Material/POM

\*Load capacity is static load Caution: It might happen to be broken if it gets shock within its load capacity

 Please refrain to use things such as a chair or sofa expecting shock When