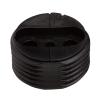

#### Adjuster seat

- Hard to scratch contact area because of felt
- Imposition makes unnecessary to process into wooden part
- Size is  $\phi$  25. It's possible to install thin and small surface such table legs
- Installation is easy. Even if it needs an adjuster, it's possible to install with only a driver.
- Superial material being durable for low temperature, so it's not broken easily
- Easy to turn because it has knurling
- Adjustment width is 5mm
- Recommended screw/round screw for wood  $\phi$  3.5, Panhead screw  $\phi$  3.5
- Indoor use
- Finishing/ White · Black
- Material/POM
- Applicable floor material/P tile, flooring
- \*\*Load capacity is static load Caution: It might happen to be broken if it gets shock within its load capacity
- Please refrain to use things such as a chair or sofa expecting shock When you use, use in a tightened state a cap