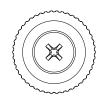

#### Adjuster cap

B572-25-WH

B572-25-BL

wooden part • Size is  $\phi$  25

places Installation is easy. Even if it needs an adjuster, it's possible to install with only a driver.

• Having cross hole makes it possible to use a driver at

• Impositioning makes it unnecessary to process into

It's possible to install on verious kinds of

even small place not turning by finger

- Superial material being durable for low temperature, so
- it's not broken easily
- Adjustment width 5mm
- Recommended screw/round screw for wood  $\phi$  3.5, Pan head screw  $\phi$  3.5
- Indoor use
- Finishing/ White Black
- Material/POM