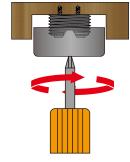

### New adjuster with cross hole!!

Installation image

B572-25-BL

Installation image (Only adjust seat)

B572-25-WH / BL

Recommended screw/round wood screw  $\phi$ 3.5, pan head screw  $\phi$ 3.5

METAL FITTING CORPORATION