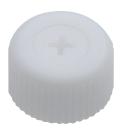

#### Adjuster cap

B572-25-WH

B572-25-BL

wooden part • Size is  $\phi$  25

places Installation is easy. Even if it needs an adjuster, it's possible to install with only a driver.

• Having cross hole makes it possible to use a driver at

Specification dimension Product number Specification Load capacity (kg) Quantity White B572-25-BL Black 240 B572-25-PL WH/BL(seat) WH/BL(cap) B572-25-CP

If the movement of adjustment is hard, tighten a screw of adjustment seat so that it does not wobble.