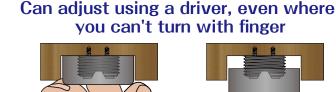

#### Adjuster cap

B572-25-WH

B572-25-BL

wooden part • Size is  $\phi$  25

places Installation is easy. Even if it needs an adjuster, it's possible to install with only a driver.

• Having cross hole makes it possible to use a driver at

• Impositioning makes it unnecessary to process into

It's possible to install on verious kinds of

even small place not turning by finger

- Superial material being durable for low temperature, so
- it's not broken easily
- Adjustment width 5mm
- Recommended screw/round screw for wood  $\phi$  3.5, Pan head screw  $\phi$  3.5
- Indoor use
- Finishing/ White Black
- Material/POM