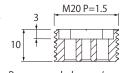

# Specification dimension Unit : mm Product number Specification Load capacity(kg) Quantity B573-25-WH White 150 40 40 40 40 40 40 40 40 40 40 40 40 40 40 40 40 40 40 40 40 40 40 40 40 40 40 40 40 40 40 40 40 40 40 40 40 40 40 40 40 40 40 40 40 40 40 40 40 40 40 40 40 40 40 40 40 40 40 40 40 40 40 40 40 40 40 40 40 40 40 40 40 40 40 40 40 40 40 40 40 40 40 40 40 40 <

# Installation image (Only adjust seat)

M20 P=1.5

Recommended screw/round screw for wood  $\phi$ 3.5, pan head screw  $\phi$ 3.5

\*\*Real total height becomes 17mm with felt

Head office

3-4-1 Motoasakusa, Taito-ku, Tokyo 111-0041, Japan TEL +81-3-3843-3141 FAX +81-3-3843-3144