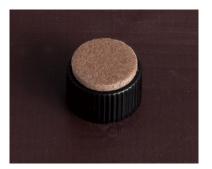

#### Adjuster cap

B572-25-WH

B572-25-BL

wooden part • Size is  $\phi$  25

places Installation is easy. Even if it needs an adjuster, it's possible to install with only a driver.

• Having cross hole makes it possible to use a driver at

### New adjuster with cross hole!!

Installation image

B572-25-BL

Installation image (Only adjust seat)

B572-25-WH / BL

Recommended screw/round wood screw  $\phi$ 3.5, pan head screw  $\phi$ 3.5

METAL FITTING CORPORATION