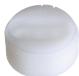

#### Adjuster seat

- Hard to scratch contact area because of felt
- Imposition makes unnecessary to process into wooden part
- Size is  $\phi$  25. It's possible to install thin and small surface such table legs
- Installation is easy. Even if it needs an adjuster, it's possible to install with only a driver.
- Superial material being durable for low temperature, so it's not broken easily
- Easy to turn because it has knurling
- Adjustment width is 5mm
- Recommended screw/round screw for wood  $\phi$  3.5, Panhead screw  $\phi$  3.5
- Indoor use
- Finishing/ White · Black
- Material/POM
- Applicable floor material/P tile, flooring
- \*\*Load capacity is static load Caution: It might happen to be broken if it gets shock within its load capacity
- Please refrain to use things such as a chair or sofa expecting shock When you use, use in a tightened state a cap