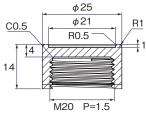

Specification dimension Product number Specification Load capacity (kg) Quantity White B572-25-BL Black 240 B572-25-PL WH/BL(seat) WH/BL(cap) B572-25-CP

If the movement of adjustment is hard, tighten a screw of adjustment seat so that it does not wobble.

# Installation image (Only adjust seat)

M20 P=1.5

Recommended screw/round screw for wood  $\phi$ 3.5, pan head screw  $\phi$ 3.5

\*\*Real total height becomes 17mm with felt

Head office

3-4-1 Motoasakusa, Taito-ku, Tokyo 111-0041, Japan TEL +81-3-3843-3141 FAX +81-3-3843-3144