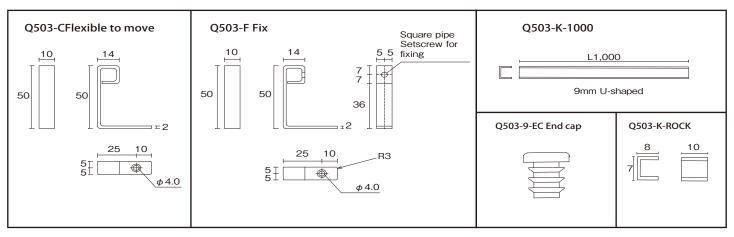

|                 |                         |                 |                |                                       |                        | OTHE - ITHIT |
|-----------------|-------------------------|-----------------|----------------|---------------------------------------|------------------------|--------------|
| sage example    |                         |                 | Product number | Material/Finishing                    | Product content        | Quantity     |
|                 |                         |                 | Q503-C         | –<br>– Steel/Black baked paint –<br>– | Flexible to move       | - 200        |
| _               | <b>\</b>                | J               | Q503-F         |                                       | Fix                    |              |
| 503-F Fix       | Q503-C Flexible to move | Q503-F Fix      | Q503-9-800     |                                       | 9mm Square pipe L800   | - 100        |
|                 |                         | O503-9-800      | Q503-9-1500    |                                       | 9mm Square pipe L1,500 |              |
|                 |                         | 9mm Square pipe | Q503-9-EC      | PE / Black                            | End cap                | 200          |
|                 |                         | 1,111           | D901-2         | Steel/material (black)                | Hex wrench             | 500          |
| Installation in | maga                    |                 |                |                                       |                        |              |

\*Be careful of handling, because black baked paint is visible scratches

Q503 Square fall stopper

| Specification dime | Unit: mm                                      |                     |          |  |
|--------------------|-----------------------------------------------|---------------------|----------|--|
| Product number     | Material/Finishing                            | Product content     | Quantity |  |
| Q503-C             | Caral/Disable de la designa                   | Flexible movement   | 200      |  |
| Q503-F             | <ul> <li>Steel/Black baked paint =</li> </ul> | Fix                 |          |  |
| *Q503-K-1000       | Aluminum/Black baked paint                    | 9mm U-shaped L1,000 | 100      |  |
| *Q503-K-ROCK       | Aluminum/ Silver                              | U-shaped -type      |          |  |
| Q503-9-EC          | PE/Black                                      | End cap             | 200      |  |
| D901-2             | Steel/Material (Black)                        | Hex wrench          | 500      |  |