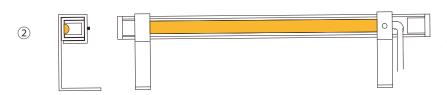

### Installation image

## **Image pictures**

Paste LED tape on Q503-K-1000

\*Cut Q503-K-1000 and LED into required size before pasting

Put Q503-V Flexble movement/Q503-F Fix through the above product While, set Q503-K-ROCK inside of Q503-F Fix