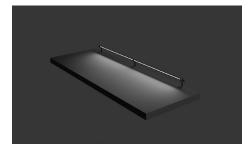

# 0503 Square fall blocking LED Specification

- 9mm square sharp designed fall blocking
- Available to put LED tape light\*LED tape light is not included
- There are also end-caps
- Available to use LED tape light less than 5mm width
- Finishing/ Black baked paint
- Recommended screw/ 3.5mm flat head screw

\*Be careful of handling, because black baked paint is visible scratches

Q503 Square fall stopper

| Specification dime | Unit: mm                                      |                     |          |  |
|--------------------|-----------------------------------------------|---------------------|----------|--|
| Product number     | Material/Finishing                            | Product content     | Quantity |  |
| Q503-C             | Caral/Disable de la designa                   | Flexible movement   | 200      |  |
| Q503-F             | <ul> <li>Steel/Black baked paint =</li> </ul> | Fix                 |          |  |
| *Q503-K-1000       | Aluminum/Black baked paint                    | 9mm U-shaped L1,000 | 100      |  |
| *Q503-K-ROCK       | Aluminum/ Silver                              | U-shaped -type      |          |  |
| Q503-9-EC          | PE/Black                                      | End cap             | 200      |  |
| D901-2             | Steel/Material (Black)                        | Hex wrench          | 500      |  |

## **Image pictures**

Paste LED tape on Q503-K-1000

\*Cut Q503-K-1000 and LED into required size before pasting

Put Q503-V Flexble movement/Q503-F Fix through the above product While, set Q503-K-ROCK inside of Q503-F Fix