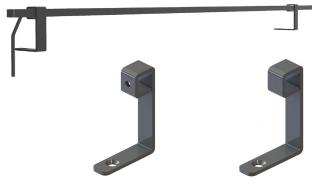

|                 |                         |                 |                |                                       |                        | OTHE - ITHIT |
|-----------------|-------------------------|-----------------|----------------|---------------------------------------|------------------------|--------------|
| sage example    |                         |                 | Product number | Material/Finishing                    | Product content        | Quantity     |
|                 |                         |                 | Q503-C         | –<br>– Steel/Black baked paint –<br>– | Flexible to move       | - 200        |
| _               | <b>\</b>                | J               | Q503-F         |                                       | Fix                    |              |
| 503-F Fix       | Q503-C Flexible to move | Q503-F Fix      | Q503-9-800     |                                       | 9mm Square pipe L800   | - 100        |
|                 |                         | O503-9-800      | Q503-9-1500    |                                       | 9mm Square pipe L1,500 |              |
|                 |                         | 9mm Square pipe | Q503-9-EC      | PE / Black                            | End cap                | 200          |
|                 |                         | 1,111           | D901-2         | Steel/material (black)                | Hex wrench             | 500          |
| Installation in | maga                    |                 |                |                                       |                        |              |

### Installation image