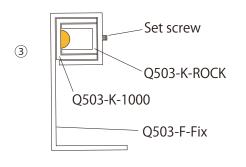

\*Be careful of handling, because black baked paint is visible scratches

Q503 Square fall stopper

| Specification dime | Unit: mm                                      |                     |          |  |
|--------------------|-----------------------------------------------|---------------------|----------|--|
| Product number     | Material/Finishing                            | Product content     | Quantity |  |
| Q503-C             | Caral/Disable de la designa                   | Flexible movement   | 200      |  |
| Q503-F             | <ul> <li>Steel/Black baked paint =</li> </ul> | Fix                 |          |  |
| *Q503-K-1000       | Aluminum/Black baked paint                    | 9mm U-shaped L1,000 | 100      |  |
| *Q503-K-ROCK       | Aluminum/ Silver                              | U-shaped -type      |          |  |
| Q503-9-EC          | PE/Black                                      | End cap             | 200      |  |
| D901-2             | Steel/Material (Black)                        | Hex wrench          | 500      |  |

## **Image pictures**

Paste LED tape on Q503-K-1000

\*Cut Q503-K-1000 and LED into required size before pasting

Put Q503-V Flexble movement/Q503-F Fix through the above product While, set Q503-K-ROCK inside of Q503-F Fix

Decide the position and set Q503-L-ROCK which was set inside of Q503-F tightening set screw

While, be careful that Q503-K-ROCK doesn't scrach LED or power cole

\*Should be less than 5mm of LED or power code where you use Q503-K-ROCK