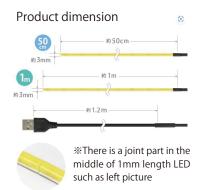

\*Note Kojima doesn't sell LED tape light for square fall blocking

Product name LED tape light

#### **Feature**

- Available to adjust cutting by scissors
- Can choose color (Lamp color & daylight color)
- There are a switch and a dimmer as option

Ask the dealer for details

Dealer

Trust Technology TEL 03-3835-7887