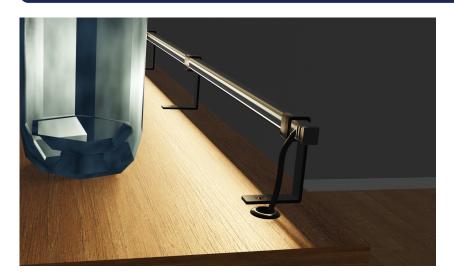

## Q503 Square fall blocking

- •9mm square sharp designed fall blocking
- •There are also end-caps
- Finishing/Black baked paint
- Material/Steel

Specification dimensions

- Recommended screw/3.5mm flat head screw
- \*\*Be careful of handling, because black baked paint is visible scratches

|                 |                         |                 |                |                                       |                        | OTHE - ITHIT |
|-----------------|-------------------------|-----------------|----------------|---------------------------------------|------------------------|--------------|
| sage example    |                         |                 | Product number | Material/Finishing                    | Product content        | Quantity     |
|                 |                         |                 | Q503-C         | –<br>– Steel/Black baked paint –<br>– | Flexible to move       | - 200        |
| _               | <b>\</b>                | J               | Q503-F         |                                       | Fix                    |              |
| 503-F Fix       | Q503-C Flexible to move | Q503-F Fix      | Q503-9-800     |                                       | 9mm Square pipe L800   | - 100        |
|                 |                         | O503-9-800      | Q503-9-1500    |                                       | 9mm Square pipe L1,500 |              |
|                 |                         | 9mm Square pipe | Q503-9-EC      | PE / Black                            | End cap                | 200          |
|                 |                         | 1,111           | D901-2         | Steel/material (black)                | Hex wrench             | 500          |
| Installation in | maga                    |                 |                |                                       |                        |              |

### Installation image