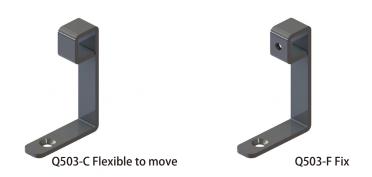

|                 |                         |                 |                |                                       |                        | OTHE - ITHIT |
|-----------------|-------------------------|-----------------|----------------|---------------------------------------|------------------------|--------------|
| sage example    |                         |                 | Product number | Material/Finishing                    | Product content        | Quantity     |
|                 |                         |                 | Q503-C         | –<br>– Steel/Black baked paint –<br>– | Flexible to move       | - 200        |
| _               | <b>\</b>                | J               | Q503-F         |                                       | Fix                    |              |
| 503-F Fix       | Q503-C Flexible to move | Q503-F Fix      | Q503-9-800     |                                       | 9mm Square pipe L800   | - 100        |
|                 |                         | O503-9-800      | Q503-9-1500    |                                       | 9mm Square pipe L1,500 |              |
|                 |                         | 9mm Square pipe | Q503-9-EC      | PE / Black                            | End cap                | 200          |
|                 |                         | 1,111           | D901-2         | Steel/material (black)                | Hex wrench             | 500          |
| Installation in | maga                    |                 |                |                                       |                        |              |