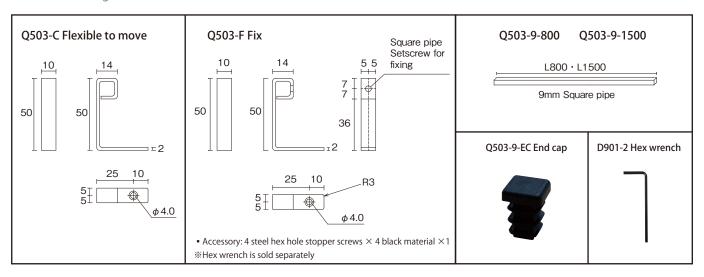

## Q503 Square fall blocking

- •9mm square sharp designed fall blocking
- •There are also end-caps
- Finishing/Black baked paint
- Material/Steel

Specification dimensions

- Recommended screw/3.5mm flat head screw
- \*\*Be careful of handling, because black baked paint is visible scratches

|                 |                         |                 |                |                                       |                        | OTHE - ITHIT |
|-----------------|-------------------------|-----------------|----------------|---------------------------------------|------------------------|--------------|
| sage example    |                         |                 | Product number | Material/Finishing                    | Product content        | Quantity     |
|                 |                         |                 | Q503-C         | –<br>– Steel/Black baked paint –<br>– | Flexible to move       | - 200        |
| _               | <b>\</b>                | J               | Q503-F         |                                       | Fix                    |              |
| 503-F Fix       | Q503-C Flexible to move | Q503-F Fix      | Q503-9-800     |                                       | 9mm Square pipe L800   | - 100        |
|                 |                         | O503-9-800      | Q503-9-1500    |                                       | 9mm Square pipe L1,500 |              |
|                 |                         | 9mm Square pipe | Q503-9-EC      | PE / Black                            | End cap                | 200          |
|                 |                         | 1,111           | D901-2         | Steel/material (black)                | Hex wrench             | 500          |
| Installation in | maga                    |                 |                |                                       |                        |              |