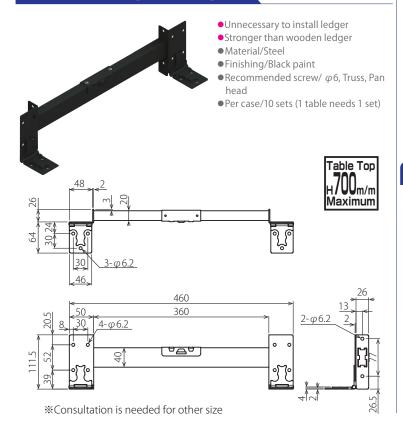

# B270 Table legs metal fitting with lock PAT.P





### B270-A Metal Fitting Legs with locking system



- Material/ Steel
- Finishing/ Black paint
- Recommended screw/Body:  $\varphi$ 6, Truss, Pan head Backing plate:  $\varphi$ 3, Pan head
- Per case/20 sets (1 table needs 1 set)
- % Recommended Table Top width: within 600mm, Recommended leg thickness: 55 ∼75mm
- \* The stickers of instruction manual are included.
- \*Use more than 2 sets for the Table Top more than

Ask the sales for more detail information.



\*In case of using only B270-A In case of combination use of B270-A and F138



\*In case of combination use of B270-A and B270-H700 In case of combination use of B270-A and F137



### B270-H700 Ledger with hinge



### Features of F137 and F138

#### Hinge with back push



A gap is formed between screw and wood
A gap between screw
and wood causes
deformation of a hinge when you screw and use. It consequently happens to wobble

# Hinge without back push (F137, F138)

A gap isn't formed between hinge and wood. Deformation doesn't happen when you screw or use, because there isn't a gap between a hinge and wood. 

## F137-46-BL Ko Enhanced version landscape hinge (old part number B270-H)



- Strong hinge for long legs
- Material/Steel
- Finishing/Black paint
- Recommended screw/ φ6, Truss, Pan head
- Per case/24 pcs.



# F138-38-BL Landscape hinge without back push (old part number B271)



- Can also use for other metal fittings of foldable legs beside of B270, B200, B205.
- Material/Steel
- Finish