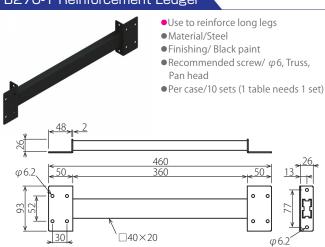

n screw
and wood causes
deformation of a hinge when you screw and use. It consequently happens to wobble

# Hinge without back push (F137, F138)

A gap isn't formed between hinge and wood. Deformation doesn't happen when you screw or use, because there isn't a gap between a hinge and wood. 

## F137-46-BL Ko Enhanced version landscape hinge (old part number B270-H)



- Strong hinge for long legs
- Material/Steel
- Finishing/Black paint
- Recommended screw/ φ6, Truss, Pan head
- Per case/24 pcs.



# F138-38-BL Landscape hinge without back push (old part number B271)



- Can also use for other metal fittings of foldable legs beside of B270, B200, B205.
- Material/Steel
- Finishing/Black paint
- Recommended screw/  $\varphi$ 3.5, flat
- Per case/ 24 pcs.



## B270-Y Reinforcement Ledger



# METAL FITTING CORPORATION

Head office

3-4-1 Motoasakusa, Taito-ku, Tokyo 111-0041, Japan TEL +81-3-3843-3141 FAX +81-3-3843-3144

Kasukabe branch 1-26-20 Kasukabehigashi, Kasukabe-shi, Saitama 344-0062, Japan TEL +81-48-760-3881 FAX +81-48-760-3883