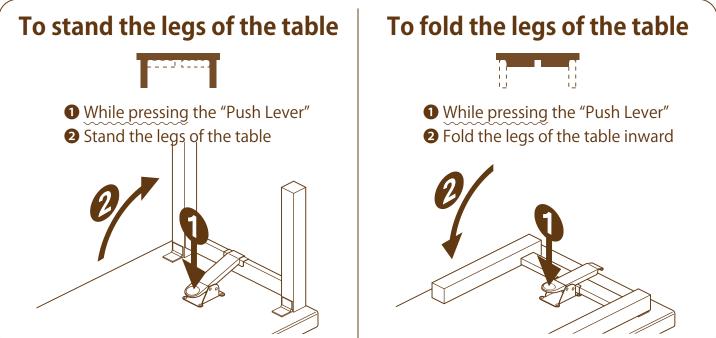

# B270 Table legs metal fitting with lock PAT.P

### B270-A Metal Fitting Legs with locking system

- Material/ Steel
- Finishing/ Black paint
- Recommended screw/Body:  $\varphi$ 6, Truss, Pan head Backing plate:  $\varphi$ 3, Pan head
- Per case/20 sets (1 table needs 1 set)
- % Recommended Table Top width: within 600mm, Recommended leg thickness: 55 ∼75mm
- \* The stickers of instruction manual are included.
- \*Use more than 2 sets for the Table Top more than

### B270-H700 Ledger with hinge