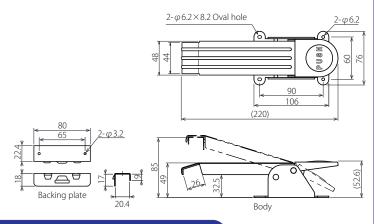

### B270-A Metal Fitting Legs with locking system

- Material/ Steel
- Finishing/ Black paint
- Recommended screw/Body:  $\varphi$ 6, Truss, Pan head Backing plate:  $\varphi$ 3, Pan head
- Per case/20 sets (1 table needs 1 set)
- % Recommended Table Top width: within 600mm, Recommended leg thickness: 55 ∼75mm
- \* The stickers of instruction manual are included.
- \*Use more than 2 sets for the Table Top more than

Ask the sales for more detail information.

\*In case of using only B270-A In case of combination use of B270-A and F138

\*In case of combination use of B270-A and B270-H700 In case of combination use of B270-A and F137