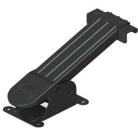

# B270 Table legs metal fitting with lock PAT.P

### B270-A Metal Fitting Legs with locking system

- Material/ Steel
- Finishing/ Black paint
- Recommended screw/Body:  $\varphi$ 6, Truss, Pan head Backing plate:  $\varphi$ 3, Pan head
- Per case/20 sets (1 table needs 1 set)
- % Recommended Table Top width: within 600mm, Recommended leg thickness: 55 ∼75mm
- \* The stickers of instruction manual are included.
- \*Use more than 2 sets for the Table Top more than