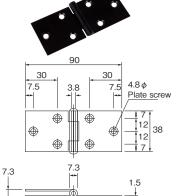

# F138-38-BL Landscape hinge without back push (old part number B271)

- Can also use for other metal fittings of foldable legs beside of B270, B200, B205.
- Material/Steel
- Finishing/Black paint
- Recommended screw/  $\varphi$ 3.5, flat
- Per case/ 24 pcs.