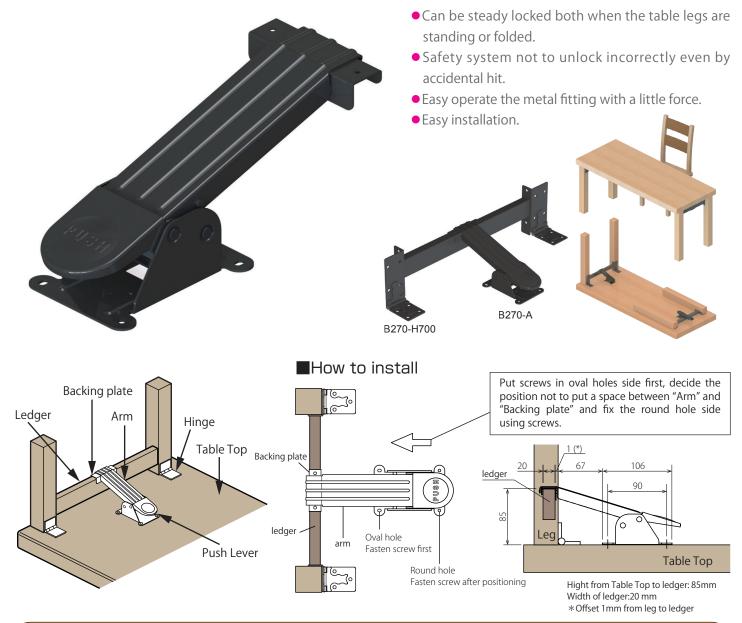

# B270 Table legs metal fitting with lock PAT.P

### B270-A Metal Fitting Legs with locking system

- Material/ Steel
- Finishing/ Black paint
- Recommended screw/Body:  $\varphi$ 6, Truss, Pan head Backing plate:  $\varphi$ 3, Pan head
- Per case/20 sets (1 table needs 1 set)
- % Recommended Table Top width: within 600mm, Recommended leg thickness: 55 ∼75mm
- \* The stickers of instruction manual are included.
- \*Use more than 2 sets for the Table Top more than

### B270-H700 Ledger with hinge