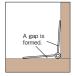

#### Hinge with back push

A gap is formed between screw and wood
A gap between screw
and wood causes
deformation of a hinge when you screw and use. It consequently happens to wobble