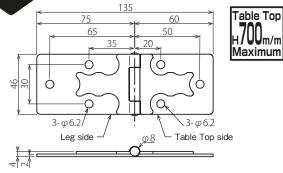

### B270-A Metal Fitting Legs with locking system

- Material/ Steel
- Finishing/ Black paint
- Recommended screw/Body:  $\varphi$ 6, Truss, Pan head Backing plate:  $\varphi$ 3, Pan head
- Per case/20 sets (1 table needs 1 set)
- % Recommended Table Top width: within 600mm, Recommended leg thickness: 55 ∼75mm
- \* The stickers of instruction manual are included.
- \*Use more than 2 sets for the Table Top more than

### B270-H700 Ledger with hinge