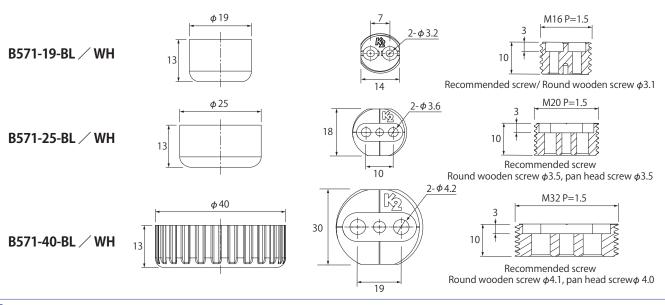

- Easy installation. Even if needs an adjuster suddenly, can install with only a driver
- Not broken easily even in cold place, because it's made of cold-resistance material
- Adjustment range is 5mm
- Usage for inside
- Color/White black
- Material/POM
- \*Load capacity is static load. Having dropping or shocking within its load capacity, it might happen to be broken. Please be careful!
- Refrain from using for such chairs and sofas expecting shocks. In case of using them, use in tighten the screw.
- \*40¢ has knurling

## **Adjustment seat**

Specification dimension Unit: mm Product number Specification Quantity Load capacity White B571-19-WH 100 360 B571-19-BL Black White B571-25-WH 150 240 B571-25-BL **Black** White B571-40-WH 200 120 B571-40-BL Black