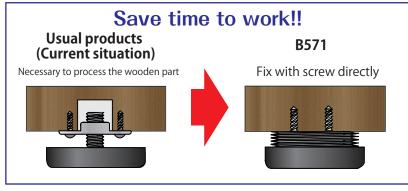

## Processing the wooden plate is unnecessary because of surface attachment

•3 sizes with  $\phi$ 19/ $\phi$ 25/ $\phi$ 40

Available to install on various kinds of small places such as table legs on edge (etc. 20mm)

- Easy installation. Even if needs an adjuster suddenly, can install with only a driver
- Not broken easily even in cold place, because it's made of cold-resistance material
- Adjustment range is 5mm
- Usage for inside
- Color/White black
- Material/POM
- \*Load capacity is static load. Having dropping or shocking within its load capacity, it might happen to be broken. Please be careful!
- Refrain from using for such chairs and sofas expecting shocks. In case of using them, use in tighten the screw.
- \*40¢ has knurling