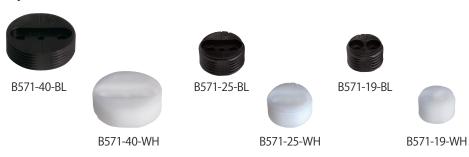

## B571 Surface attached adjuster PAT.P

## Adjuster cap

## Processing the wooden plate is unnecessary because of surface attachment

•3 sizes with  $\phi$ 19/ $\phi$ 25/ $\phi$ 40

Available to install on various kinds of small places such as table legs on edge (etc. 20mm)

## **Adjustment seat**

Specification dimension Unit: mm Product number Specification Quantity Load capacity White B571-19-WH 100 360 B571-19-BL Black White B571-25-WH 150 240 B571-25-BL **Black** White B571-40-WH 200 120 B571-40-BL Black