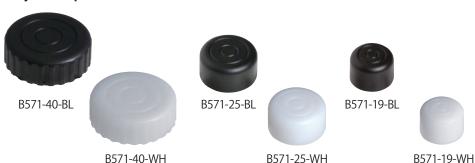

## B571 Surface attached adjuster PAT.P

## Adjuster cap

## Processing the wooden plate is unnecessary because of surface attachment

•3 sizes with  $\phi$ 19/ $\phi$ 25/ $\phi$ 40

Available to install on various kinds of small places such as table legs on edge (etc. 20mm)

## **Adjustment seat**

Specification dimension Unit: mm Product number Specification Quantity Load capacity White B571-19-WH 100 360 B571-19-BL Black White B571-25-WH 150 240 B571-25-BL **Black** White B571-40-WH 200 120 B571-40-BL Black