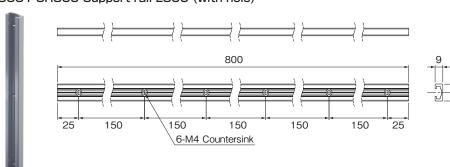

### G331-SR800 Support rail L800 (with hole)

- Material/Aluminum
- Finishing/Anodized aluminum
- Quantity/100 pcs.
- \*Installation holes are not processed for G331-SR2000

Please get countersinking in case of using M4 flat head screw

Hole drilling is enough in case of using M4 flat head screw

Make sure that sliding parts inside the rail don't interfere screw heads and screw heads