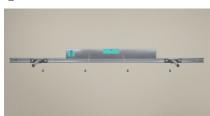

# G331-SR Support rail

### G331-SR800 Support rail L800 (with hole)

- Material/Aluminum
- Finishing/Anodized aluminum
- Quantity/100 pcs.
- \*Installation holes are not processed for G331-SR2000

Please get countersinking in case of using M4 flat head screw