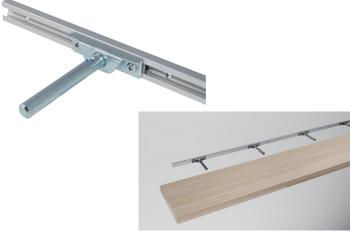

# G331 Ke Free pitch concealed shelf support

- Concealed shelf support not to show shelf support.
- Load is dispersed to whole shelf rail, not to each shelf support.
- Easy to install. First of all install support rail to the wall with screws.
   Next, install it to shelf support rail and move horizontally.
- Installing support rails horizontally makes it to be able to multiple shelf support rails horizontally. It saves energy to level each one separately.
- Easy to cut support rails adjusting to width of shelves because it is made of aluminum. Also can put additional processing of screw holes adjusting to installation position.
- Load capacity/in case of using 2 of G331-HB: 12kgf

# G331-HB Shelf support

# G331-SR Support rail