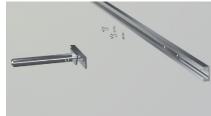

# G331-HB Shelf support

# Installation procedure

**(4**)

Get ready necessary items

Put G331-SR set plate in G331-SR support rail

Install G331-HB shelf support with the accessory screws of G331-SP set plate

Screw G331-SR on support rail at one place and level it with a leveler