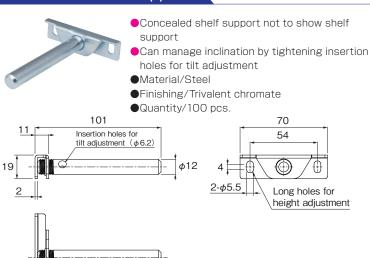

# G331-HB Shelf support

# Optioning products G331-SP Set plate Necessary items to install shelf support to support rail Necessary 1 set plate for 1 shelf support Material/Steel Finishing/Trivalent chromate Accessories/M5 × 8 pan 2 small screws, 2 flat washers Quantity/100 pcs.