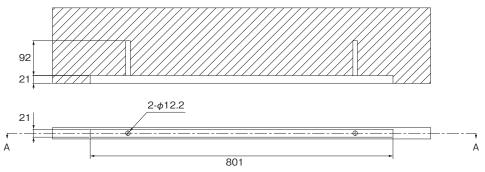

### G331-SR800 Support rail L800 (with hole)

- Material/Aluminum
- Finishing/Anodized aluminum
- Quantity/100 pcs.
- \*Installation holes are not processed for G331-SR2000

Please get countersinking in case of using M4 flat head screw

Hole drilling is enough in case of using M4 flat head screw

Make sure that sliding parts inside the rail don't interfere screw heads and screw heads