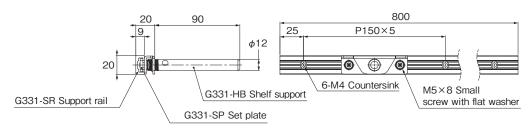

# Optioning products G331-SP Set plate Necessary items to install shelf support to support rail Necessary 1 set plate for 1 shelf support Material/Steel Finishing/Trivalent chromate Accessories/M5 × 8 pan 2 small screws, 2 flat washers Quantity/100 pcs.

# G331-SR Support rail

### G331-SR800 Support rail L800 (with hole)

- Material/Aluminum
- Finishing/Anodized aluminum
- Quantity/100 pcs.
- \*Installation holes are not processed for G331-SR2000

Please get countersinking in case of using M4 flat head screw

Hole drilling is enough in case of using M4 flat head screw

Make sure that sliding parts inside the rail don't interfere screw heads and screw heads