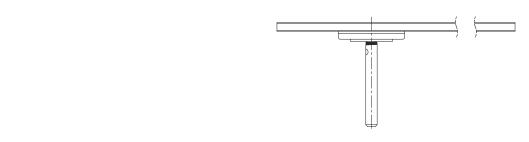

gh in case of using M4 flat head screw

Make sure that sliding parts inside the rail don't interfere screw heads and screw heads

### G331-SR2000 Support rail L2000 (without holes)



### Option item

G331-TAP6420UC Screw for installation of support rail

- Small head tapping plate D=6  $4 \times 20$
- ●Material/ Steel
- Finishing/Uniqlo
- Quantity/1 pack with 50 pcs.
   One pack unit item
   (Cannot be sold separately)

# Installation procedure



**(4**)



Get ready necessary items





Put G331-SR set plate in G331-SR support rail



Install G331-HB shelf support with the accessory screws of G331-SP set plate





Screw G331-SR on support rail at one place and level it with a leveler



Screw all screw holes after determining horizontal positions





Install shelf plate and complete





## Reference diagram for shelf digging dimensions