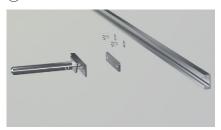

# G331-HB Shelf support

# Optioning products G331-SP Set plate Necessary items to install shelf support to support rail Necessary 1 set plate for 1 shelf support Material/Steel Finishing/Trivalent chromate Accessories/M5 × 8 pan 2 small screws, 2 flat washers Quantity/100 pcs.

# G331-SR Support rail

# Installation procedure

**(4**)

Get ready necessary items

Put G331-SR set plate in G331-SR support rail

Install G331-HB shelf support with the accessory screws of G331-SP set plate

Screw G331-SR on support rail at one place and level it with a leveler