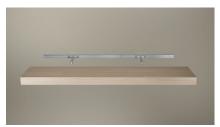

# G331 Ke Free pitch concealed shelf support

- Concealed shelf support not to show shelf support.
- Load is dispersed to whole shelf rail, not to each shelf support.
- Easy to install. First of all install support rail to the wall with screws.
   Next, install it to shelf support rail and move horizontally.
- Installing support rails horizontally makes it to be able to multiple shelf support rails horizontally. It saves energy to level each one separately.
- Easy to cut support rails adjusting to width of shelves because it is made of aluminum. Also can put additional processing of screw holes adjusting to installation position.
- Load capacity/in case of using 2 of G331-HB: 12kgf

Width of shelf board/more than 24mm