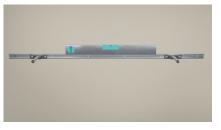

# Installation procedure

**(4**)

Get ready necessary items

Put G331-SR set plate in G331-SR support rail

Install G331-HB shelf support with the accessory screws of G331-SP set plate

Screw G331-SR on support rail at one place and level it with a leveler

Screw all screw holes after determining horizontal positions

Install shelf plate and complete