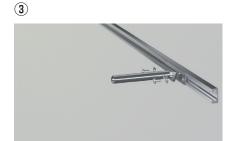

# Installation procedure

**(4**)

Get ready necessary items

Put G331-SR set plate in G331-SR support rail

Install G331-HB shelf support with the accessory screws of G331-SP set plate

Screw G331-SR on support rail at one place and level it with a leveler

Screw all screw holes after determining horizontal positions

Install shelf plate and complete