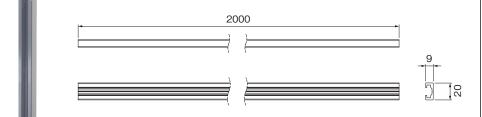

upport depth)

Width of shelf board/more than 24mm

# G331-HB Shelf support



# Optioning products G331-SP Set plate Necessary items to install shelf support to support rail Necessary 1 set plate for 1 shelf support Material/Steel Finishing/Trivalent chromate Accessories/M5 × 8 pan 2 small screws, 2 flat washers Quantity/100 pcs.

# G331-SR Support rail

### G331-SR800 Support rail L800 (with hole)



- Material/Aluminum
- Finishing/Anodized aluminum
- Quantity/100 pcs.
- \*Installation holes are not processed for G331-SR2000

Please get countersinking in case of using M4 flat head screw

Hole drilling is enough in case of using M4 flat head screw

Make sure that sliding parts inside the rail don't interfere screw heads and screw heads

### G331-SR2000 Support rail L2000 (without holes)



### Option item

G331-TAP6420UC Screw for installation of support rail

- Small head tapping plate D=6  $4 \times 20$
- ●Material/ Steel
- Finishing/Uniqlo
- Quantity/1 pack with 50 pcs.
   One pack unit item
   (Cannot be sold separately)

# Installation procedure



**(4**)



Get ready necessary items





Put G331-SR set plate in G331-SR support rail



Install G331-HB shelf support with the accessory screws of G331-SP set plate





Screw G331-SR on support rail at one place and level it with a leveler



Screw all screw holes after determining horizontal positions





Install shelf plate and complete





## Reference diagram for shelf digging dimensions