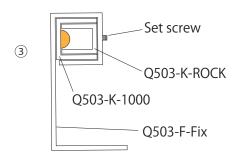

\*Be careful of handling, because black baked paint is visible scratches

Q503 Square fall stopper

| Specification dime | Unit: mm                                      |                     |          |  |
|--------------------|-----------------------------------------------|---------------------|----------|--|
| Product number     | Material/Finishing                            | Product content     | Quantity |  |
| Q503-C             | Caral/Disable de la designa                   | Flexible movement   | 200      |  |
| Q503-F             | <ul> <li>Steel/Black baked paint =</li> </ul> | Fix                 |          |  |
| *Q503-K-1000       | Aluminum/Black baked paint                    | 9mm U-shaped L1,000 | 100      |  |
| *Q503-K-ROCK       | Aluminum/ Silver                              | U-shaped -type      |          |  |
| Q503-9-EC          | PE/Black                                      | End cap             | 200      |  |
| D901-2             | Steel/Material (Black)                        | Hex wrench          | 500      |  |

## **Image pictures**

Paste LED tape on Q503-K-1000

\*Cut Q503-K-1000 and LED into required size before pasting

Put Q503-V Flexble movement/Q503-F Fix through the above product While, set Q503-K-ROCK inside of Q503-F Fix

Decide the position and set Q503-L-ROCK which was set inside of Q503-F tightening set screw

While, be careful that Q503-K-ROCK doesn't scrach LED or power cole

\*Should be less than 5mm of LED or power code where you use Q503-K-ROCK