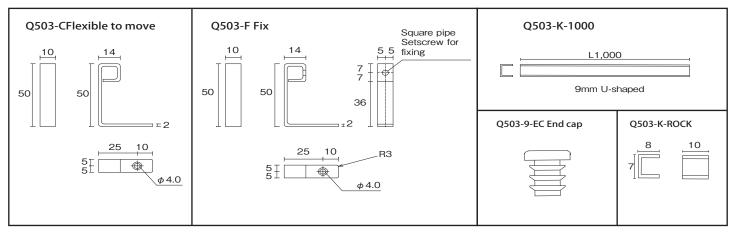

# Q503 **S**quare fall blocking

- •9mm square sharp designed fall blocking
- •There are also end-caps
- Finishing/Black baked paint
- Material/Steel

Specification dimensions

- Recommended screw/3.5mm flat head screw
- \*Be careful of handling, because black baked paint is visible scratches
- %Q503-F is fixed. Tighten fixing setscrew using Q901-2 hex wrench to fix square pipe

\*Be careful of handling, because black baked paint is visible scratches

Q503 Square fall stopper

| Specification dime | Unit: mm                                      |                     |          |  |
|--------------------|-----------------------------------------------|---------------------|----------|--|
| Product number     | Material/Finishing                            | Product content     | Quantity |  |
| Q503-C             | Caral/Disable de la designa                   | Flexible movement   | 200      |  |
| Q503-F             | <ul> <li>Steel/Black baked paint =</li> </ul> | Fix                 |          |  |
| *Q503-K-1000       | Aluminum/Black baked paint                    | 9mm U-shaped L1,000 | 100      |  |
| *Q503-K-ROCK       | Aluminum/ Silver                              | U-shaped -type      |          |  |
| Q503-9-EC          | PE/Black                                      | End cap             | 200      |  |
| D901-2             | Steel/Material (Black)                        | Hex wrench          | 500      |  |