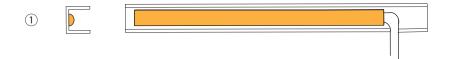

## **Image pictures**

Paste LED tape on Q503-K-1000

\*Cut Q503-K-1000 and LED into required size before pasting

Put Q503-V Flexble movement/Q503-F Fix through the above product While, set Q503-K-ROCK inside of Q503-F Fix

Decide the position and set Q503-L-ROCK which was set inside of Q503-F tightening set screw

While, be careful that Q503-K-ROCK doesn't scrach LED or power cole

\*Should be less than 5mm of LED or power code where you use Q503-K-ROCK

\*Note Kojima doesn't sell LED tape light for square fall blocking

Product name LED tape light