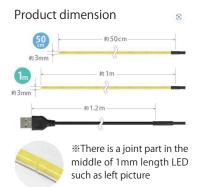

# 0503 Square fall blocking LED Specification

- 9mm square sharp designed fall blocking
- Available to put LED tape light \*LED tape light is not included
- There are also end-caps
- Available to use LED tape light less than 5mm width
- Finishing/ Black baked paint
- Recommended screw/ 3.5mm flat head screw

#### **Feature**

- Available to adjust cutting by scissors
- Can choose color (Lamp color & daylight color)
- There are a switch and a dimmer as option

Ask the dealer for details

Dealer

Trust Technology TEL 03-3835-7887 Website http:jtt.ne.jp/shop