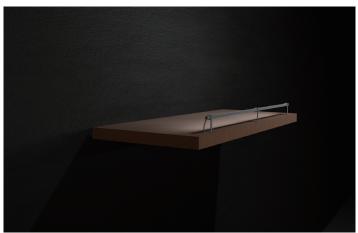

# 0503 Square fall blocking LED Specification

- 9mm square sharp designed fall blocking
- Available to put LED tape light \*LED tape light is not included
- There are also end-caps
- Available to use LED tape light less than 5mm width
- Finishing/ Black baked paint
- Recommended screw/ 3.5mm flat head screw

\*Be careful of handling, because black baked paint is visible scratches

Q503 Square fall stopper

| Specification dime | Unit: mm                                      |                     |          |  |
|--------------------|-----------------------------------------------|---------------------|----------|--|
| Product number     | Material/Finishing                            | Product content     | Quantity |  |
| Q503-C             | Caral/Disable de la designa                   | Flexible movement   | 200      |  |
| Q503-F             | <ul> <li>Steel/Black baked paint =</li> </ul> | Fix                 |          |  |
| *Q503-K-1000       | Aluminum/Black baked paint                    | 9mm U-shaped L1,000 | 100      |  |
| *Q503-K-ROCK       | Aluminum/ Silver                              | U-shaped -type      |          |  |
| Q503-9-EC          | PE/Black                                      | End cap             | 200      |  |
| D901-2             | Steel/Material (Black)                        | Hex wrench          | 500      |  |

<sup>\*</sup> Made-to order product

Date time (Bright room)

Night time (Dark room)

Night time (Dark room)