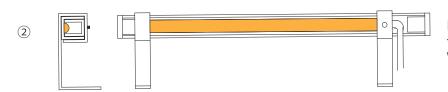

## **Image pictures**

Paste LED tape on Q503-K-1000

\*Cut Q503-K-1000 and LED into required size before pasting

Put Q503-V Flexble movement/Q503-F Fix through the above product While, set Q503-K-ROCK inside of Q503-F Fix

Decide the position and set Q503-L-ROCK which was set inside of Q503-F tightening set screw

While, be careful that Q503-K-ROCK doesn't scrach LED or power cole

\*Should be less than 5mm of LED or power code where you use Q503-K-ROCK