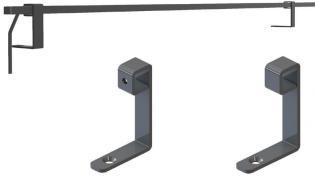

# Q503 **S**quare fall blocking

- •9mm square sharp designed fall blocking
- •There are also end-caps
- Finishing/Black baked paint
- Material/Steel

Specification dimensions

- Recommended screw/3.5mm flat head screw
- \*Be careful of handling, because black baked paint is visible scratches
- %Q503-F is fixed. Tighten fixing setscrew using Q901-2 hex wrench to fix square pipe

|                 |                         |                         | opecinication annualization |                                       |                        | OTHE THIRT |
|-----------------|-------------------------|-------------------------|-----------------------------|---------------------------------------|------------------------|------------|
| sage example    | 2                       |                         | Product number              | Material/Finishing                    | Product content        | Quantity   |
|                 |                         |                         | Q503-C                      |                                       | Flexible to move       | - 200      |
| -               | <b>\</b>                | J                       | Q503-F                      | –<br>– Steel/Black baked paint -<br>– | Fix                    | _ 200      |
| 503-F Fix       | Q503-C Flexible to move | Q503-F Fix — Q503-9-800 | Q503-9-800                  |                                       | 9mm Square pipe L800   | - 100      |
|                 |                         |                         | Q503-9-1500                 |                                       | 9mm Square pipe L1,500 |            |
|                 |                         | 9mm Square pipe         | Q503-9-EC                   | PE / Black                            | End cap                | 200        |
|                 |                         |                         | D901-2                      | Steel/material (black)                | Hex wrench             | 500        |
| Inctallation in | mago                    |                         |                             |                                       |                        |            |