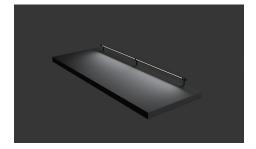

# 0503 Square fall blocking LED Specification

- 9mm square sharp designed fall blocking
- Available to put LED tape light \*LED tape light is not included
- There are also end-caps
- Available to use LED tape light less than 5mm width
- Finishing/ Black baked paint
- Recommended screw/ 3.5mm flat head screw

\*Be careful of handling, because black baked paint is visible scratches

Q503 Square fall stopper

| Specification dime | Unit: mm                                      |                     |          |  |
|--------------------|-----------------------------------------------|---------------------|----------|--|
| Product number     | Material/Finishing                            | Product content     | Quantity |  |
| Q503-C             | Caral/Disable de la designa                   | Flexible movement   | 200      |  |
| Q503-F             | <ul> <li>Steel/Black baked paint =</li> </ul> | Fix                 |          |  |
| *Q503-K-1000       | Aluminum/Black baked paint                    | 9mm U-shaped L1,000 | 100      |  |
| *Q503-K-ROCK       | Aluminum/ Silver                              | U-shaped -type      |          |  |
| Q503-9-EC          | PE/Black                                      | End cap             | 200      |  |
| D901-2             | Steel/Material (Black)                        | Hex wrench          | 500      |  |

<sup>\*</sup> Made-to order product

Date time (Bright room)

Night time (Dark room)

Night time (Dark room)