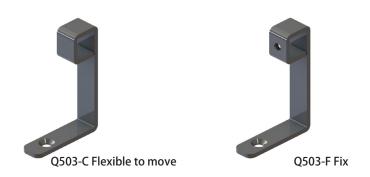

# Q503 **S**quare fall blocking

- •9mm square sharp designed fall blocking
- •There are also end-caps
- Finishing/Black baked paint
- Material/Steel

Specification dimensions

- Recommended screw/3.5mm flat head screw
- \*Be careful of handling, because black baked paint is visible scratches
- %Q503-F is fixed. Tighten fixing setscrew using Q901-2 hex wrench to fix square pipe

|                 |                         |                         | opecinication annualization |                                       |                        | OTHE THIRT |
|-----------------|-------------------------|-------------------------|-----------------------------|---------------------------------------|------------------------|------------|
| sage example    | 2                       |                         | Product number              | Material/Finishing                    | Product content        | Quantity   |
|                 |                         |                         | Q503-C                      |                                       | Flexible to move       | - 200      |
| -               | <b>\</b>                | J                       | Q503-F                      | –<br>– Steel/Black baked paint -<br>– | Fix                    | _ 200      |
| 503-F Fix       | Q503-C Flexible to move | Q503-F Fix — Q503-9-800 | Q503-9-800                  |                                       | 9mm Square pipe L800   | - 100      |
|                 |                         |                         | Q503-9-1500                 |                                       | 9mm Square pipe L1,500 |            |
|                 |                         | 9mm Square pipe         | Q503-9-EC                   | PE / Black                            | End cap                | 200        |
|                 |                         |                         | D901-2                      | Steel/material (black)                | Hex wrench             | 500        |
| Inctallation in | mago                    |                         |                             |                                       |                        |            |