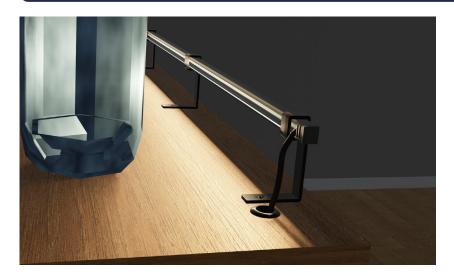

# 0503 Square fall blocking LED Specification

- 9mm square sharp designed fall blocking
- Available to put LED tape light \*LED tape light is not included
- There are also end-caps
- Available to use LED tape light less than 5mm width
- Finishing/ Black baked paint
- Recommended screw/ 3.5mm flat head screw

\*Be careful of handling, because black baked paint is visible scratches

Q503 Square fall stopper

| Specification dime | Unit: mm                                      |                     |          |  |
|--------------------|-----------------------------------------------|---------------------|----------|--|
| Product number     | Material/Finishing                            | Product content     | Quantity |  |
| Q503-C             | Caral/Disable de la designa                   | Flexible movement   | 200      |  |
| Q503-F             | <ul> <li>Steel/Black baked paint =</li> </ul> | Fix                 |          |  |
| *Q503-K-1000       | Aluminum/Black baked paint                    | 9mm U-shaped L1,000 | 100      |  |
| *Q503-K-ROCK       | Aluminum/ Silver                              | U-shaped -type      |          |  |
| Q503-9-EC          | PE/Black                                      | End cap             | 200      |  |
| D901-2             | Steel/Material (Black)                        | Hex wrench          | 500      |  |

<sup>\*</sup> Made-to order product

Date time (Bright room)

Night time (Dark room)

Night time (Dark room)