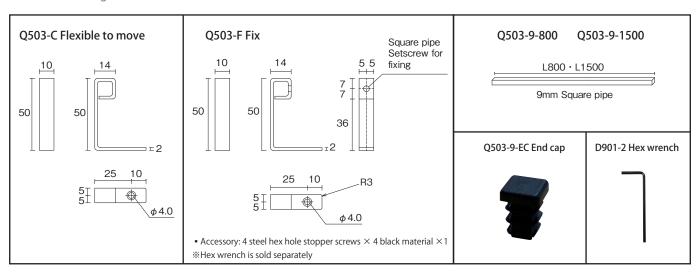

# Q503 **S**quare fall blocking

- •9mm square sharp designed fall blocking
- •There are also end-caps
- Finishing/Black baked paint
- Material/Steel

Specification dimensions

- Recommended screw/3.5mm flat head screw
- \*Be careful of handling, because black baked paint is visible scratches
- %Q503-F is fixed. Tighten fixing setscrew using Q901-2 hex wrench to fix square pipe

|                 |                         |                         | opecinication annualization |                                       |                        | OTHE THIRT |
|-----------------|-------------------------|-------------------------|-----------------------------|---------------------------------------|------------------------|------------|
| sage example    | 2                       |                         | Product number              | Material/Finishing                    | Product content        | Quantity   |
|                 |                         |                         | Q503-C                      |                                       | Flexible to move       | - 200      |
| -               | <b>\</b>                | J                       | Q503-F                      | –<br>– Steel/Black baked paint -<br>– | Fix                    | _ 200      |
| 503-F Fix       | Q503-C Flexible to move | Q503-F Fix — Q503-9-800 | Q503-9-800                  |                                       | 9mm Square pipe L800   | - 100      |
|                 |                         |                         | Q503-9-1500                 |                                       | 9mm Square pipe L1,500 |            |
|                 |                         | 9mm Square pipe         | Q503-9-EC                   | PE / Black                            | End cap                | 200        |
|                 |                         |                         | D901-2                      | Steel/material (black)                | Hex wrench             | 500        |
| Inctallation in | mago                    |                         |                             |                                       |                        |            |