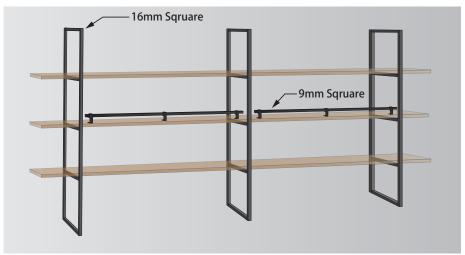

### Installation image

G326 K2 Frame shelf (sold separately)

Combinated usage with G326 K2 Frame shelf is also recommended

Kasukabe branch

3-4-1 Motoasakusa, Taito-ku, Tokyo 111-0041, Japan TEL +81-3-3843-3141 FAX +81-3-3843-3144