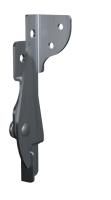

#### Q504-A Bracket body

- Material/Steel
- Finishing/Trivalent Chromate
- Quantity/100 sets (left & right 1 set)