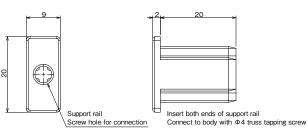

#### G331-SR2000 Support rail

# Material/Aluminum Finishing/Anodized aluminum Quantity/100 pcs 2000