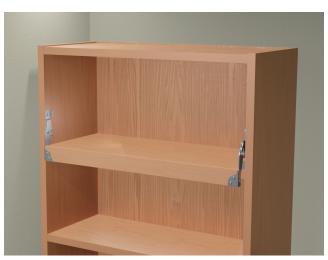

### ■ Usage example

G331-SR2000 Support rail

State of rising support rail

State of being down support rail

#### Wooden board

State of rising wooden board

State of being down wooden board