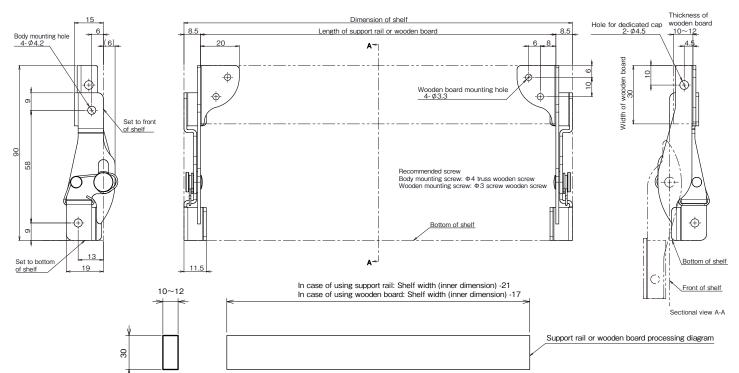

#### Q504-A Bracket body

- Material/Steel
- Finishing/Trivalent Chromate
- Quantity/100 sets (left & right 1 set)

#### G331-SR2000 Support rail

# Material/Aluminum Finishing/Anodized aluminum Quantity/100 pcs 2000

#### Q504-CAP End cap

- Material/PA6 Nylon
- Finishing/Gray
- Quantity/200 pcs
- \* Included mounting screw