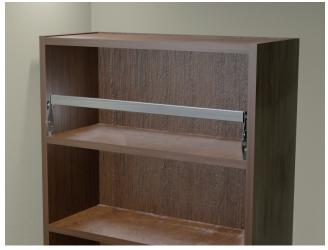

### ■ Usage example

G331-SR2000 Support rail

State of rising support rail

State of being down support rail