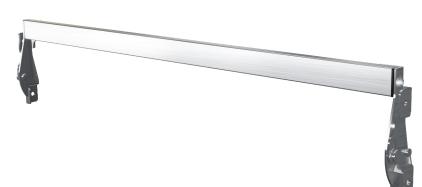

#### G331-SR2000 Support rail

# Material/Aluminum Finishing/Anodized aluminum Quantity/100 pcs 2000