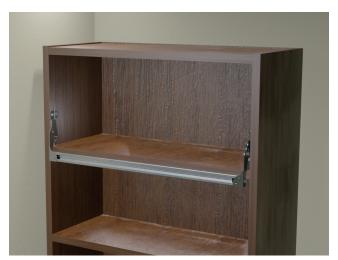

### ■ Usage example

G331-SR2000 Support rail

State of rising support rail

State of being down support rail