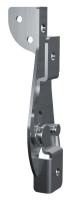

#### Q504-A Bracket body

- Material/Steel
- Finishing/Trivalent Chromate
- Quantity/100 sets (left & right 1 set)